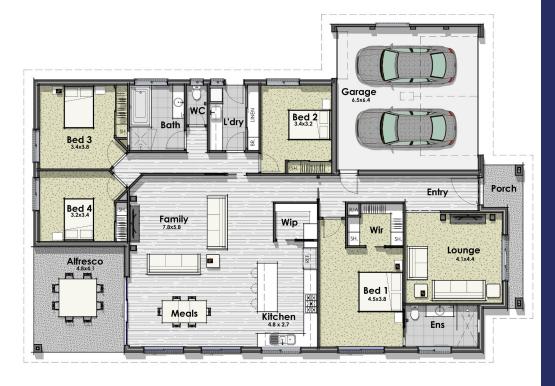

## **OPEN HOME**

60 Stockman Circuit, Thurgoona

. 14.87m سىب 22.15m

Michelle Brown | 0422 599 866 | michelle@alatalobros.com.au Matt Larsson | 0421 670 959 | mattias@alatalobros.com.au Denis Law | 0407 597 430 | denis@alatalobros.com.au **Living:**  $209.7m^2 = 22.6 \text{ sq}$  **Garage:**  $44.4m^2 = 4.8\text{sq}$  **Alfresco:**  $19.68m^2 = 2.1$ **Porch:**  $6.7m^2 = 0.7\text{sq}$ 

**Total:**  $280.3\text{m}^2 = 30.2\text{sq}$ 