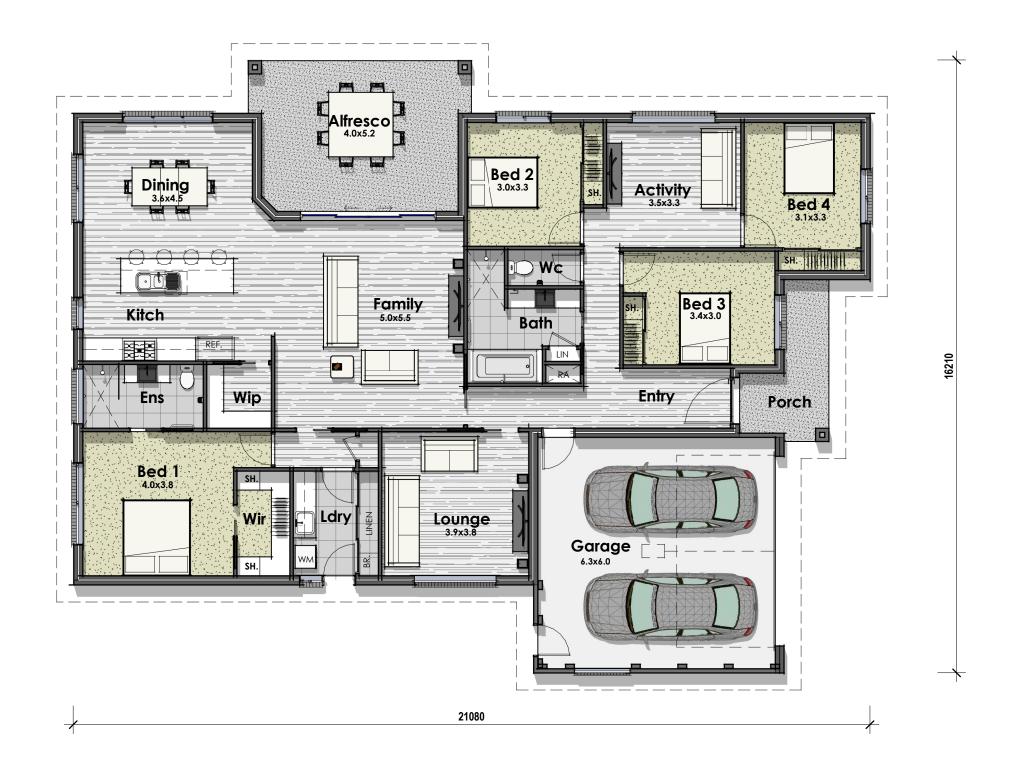

## **FERNIE**

GF Ground Floor

All work to be done in accordance with relevant australian standards, building code of australia and local authority regulations, execute all work in tradesperson like manner and to the satisfaction of the superintendant. Prior to commencement of construction Builder to check dimensions "IF IN DOUBT ASK"

| Area Schedule |      |    |  |  |
|---------------|------|----|--|--|
| Name          | Area | Sq |  |  |
|               |      |    |  |  |

| Living         | 203.6 m <sup>2</sup> | 21.9 |
|----------------|----------------------|------|
| Garage         | 40.8 m²              | 4.4  |
| Porch          | 7.0 m <sup>2</sup>   | 0.8  |
| Alfresco       | 21.7 m²              | 2.3  |
| Grand total: 4 | 273.1 m <sup>2</sup> | 29.4 |
|                |                      |      |

## PRESENTATION

CLIENT

PRESENTATION

PROJECT **FERNIE** 

DRAWING Floor Plan

DATE 1/4/20 SCALE 1:100 DRAWN

PROJECT No.

SHEET NO. SHFFT SIZE A3